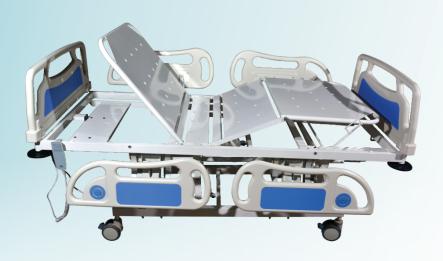

**GI-105E** 

Overall approx. size: 2110 x 1110 x 600mm

#### HI-LOW TYPE WITH S.S. RAILINGS

The C.R. sheet top is uniformly perforated in four sections for back rest, knee rest, trendelenburg, reverse trendelenburg and height adjustment, Detachable ABS bows, I.V. stand and S.S. railings (size: 1370 x 350mm). The entire structure is mounted on 125mm dia castor wheels – two with brake. Pre-treated and powder coated.