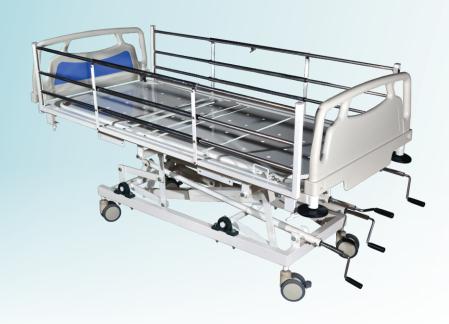

# **ICU BEDS**

**GI-105A** 

Overall approx. size: 2050 x 910 x 600mm

### HI-LOW TYPE WITH COLLAPSIBLE RAILINGS

The C.R. sheet top is uniformly perforated in four sections for back rest, knee rest, trendelenburg, reverse trendelenburg and height adjustment, detachable ABS bows, I.V. stand and full S.S. collapsible railings. The entire structure is mounted on 125mm dia castor wheels – two with brake. Pre-treated and powder coated.