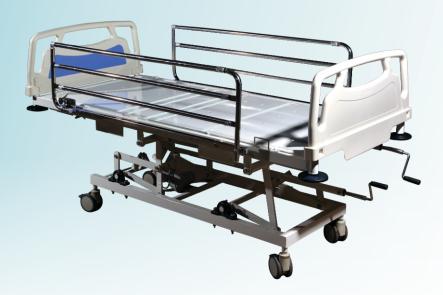

**GI-105C** 

Overall approx. size: 2110 x 1110 x 600mm

### HI-LOW TYPE WITH ABS RAILINGS

The C.R. sheet top is uniformly perforated in four sections for back rest, knee rest, trendelenburg, reverse trendelenburg and height adjustment, detachable ABS bows, I.V. stand and ABS railings. The entire structure is mounted on 125mm dia castor wheels – two with brake. Pre-treated and powder coated.