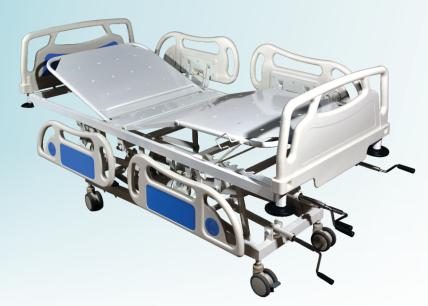

# **HI-LOW TYPE MOTORISED (TWO FUNCTION)**

The C.R. sheet top is uniformly perforated in four sections with two electrical motors for back rest and height adjustment, two screw mechanism for trendelenburg, reverse trendelenburg and knee rest. Detachable ABS bows, IV stand and ABS railings. The entire structure is mounted on 125mm dia castor wheels – two with brake. Pretreated and powder coated.

Note: Hi-Low type motorised (Five Functions) is also available in our range of ICU Beds.