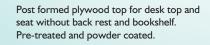

## BENCH DESK UNIT WITH POST FORMED TOP - PLAIN

Post formed plywood top for desk top, seat and

Pre-treated and powder coated.

back rest supported 25x25mm square tubular legs.

Provided with C.R. sheet bookshelf below the desk top.