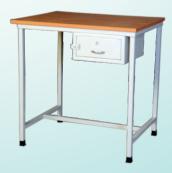

# FURNITURE

www.sgifurniture.com

Post formed plywood top in different colours for desk top, seat and back rest supported 25x25mm square tubular legs. Provided with C.R. sheet bookshelf below the desk top. Pre-treated and powder coated.

## BENCH DESK UNIT WITH POST FORMED TOP - PLAIN

Post formed plywood top for desk top, seat and

Pre-treated and powder coated.

back rest supported 25x25mm square tubular legs.

Provided with C.R. sheet bookshelf below the desk top.