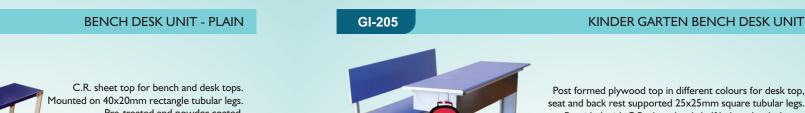

Pre-treated and powder coated. BENCH DESK UNIT WITH BACK REST & BOOKSHELF

C.R. sheet top for seat, back rest and desk top. Mounted on 40x20mm rectangle tubular legs. Pre-treated and powder coated.

GI-204