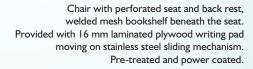

#### Trapezium table with post formed plywood top in different colours.

GI-207

GI-208

Size: 1200 x 600 x 750mm

Table with laminated plywood top supported on square pipe frame work. Provided with drawer beneath the top.

Pre-treated and powder coated. BENCH DESK UNIT WITH BACK REST & BOOKSHELF

C.R. sheet top for seat, back rest and desk top. Mounted on 40x20mm rectangle tubular legs. Pre-treated and powder coated.

GI-204