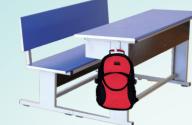

Administrative Office:

Near Satya Sai Mandir, Hosdurg, Kanhangad - 671315. Kasaragod Dist, Kerala. Ph: 0467 - 2204424,2208624 | Mob: 9447700424 E-mail: sgi424@yahoo.in | Web: www.sgifurniture.com

The specification and design are subject to changes without prior notice due to our continuous efforts for product improvement. Pictures furnished are not binding as to details, but they are to be considered as conveying a general representation of the articles offered.

# FURNITURE



www.sgifurniture.com



Post formed plywood top in different colours for desk top, seat and back rest supported 25x25mm square tubular legs. Provided with C.R. sheet bookshelf below the desk top. Pre-treated and powder coated.



## KINDER GARTEN TRAPEZIUM TABLE



#### PERFORATED CHAIR WITH WRITING PAD











GI-206

#### Trapezium table with post formed plywood top in different colours.

GI-207



GI-208

Size: 1200 x 600 x 750mm

Table with laminated plywood top supported on square pipe frame work. Provided with drawer beneath the top.

Pre-treated and powder coated. BENCH DESK UNIT WITH BACK REST & BOOKSHELF

C.R. sheet top for seat, back rest and desk top. Mounted on 40x20mm rectangle tubular legs. Pre-treated and powder coated.

GI-204

GI-201

GI-202

## BENCH DESK UNIT WITH POST FORMED TOP - PLAIN





Post formed plywood top for desk top, seat and

Pre-treated and powder coated.

back rest supported 25x25mm square tubular legs.

Provided with C.R. sheet bookshelf below the desk top.