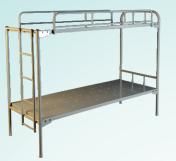

#### TWO TIER COT

Size: 1980 x 750 x 1500mm

Hostel cot with 18 swg C.R. sheet perforated top supported on 32 mm tubular legs. Provided with railing on top section and ladder. Pre-treated and power coated.