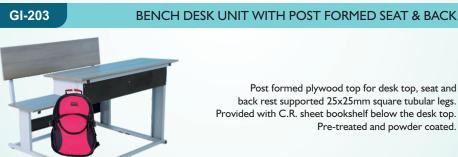

# FURNITURE

www.sgifurniture.com

Post formed plywood top in different colours for desk top, seat and back rest supported 25x25mm square tubular legs. Provided with C.R. sheet bookshelf below the desk top. Pre-treated and powder coated.

Pre-treated and powder coated. BENCH DESK UNIT WITH BACK REST & BOOKSHELF

C.R. sheet top for seat, back rest and desk top. Mounted on 40x20mm rectangle tubular legs. Pre-treated and powder coated.

GI-204