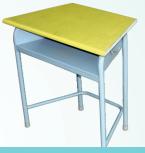

## BENCH DESK UNIT WITH POST FORMED TOP - PLAIN

Post formed plywood top for desk top, seat and

Pre-treated and powder coated.

back rest supported 25x25mm square tubular legs.

Provided with C.R. sheet bookshelf below the desk top.